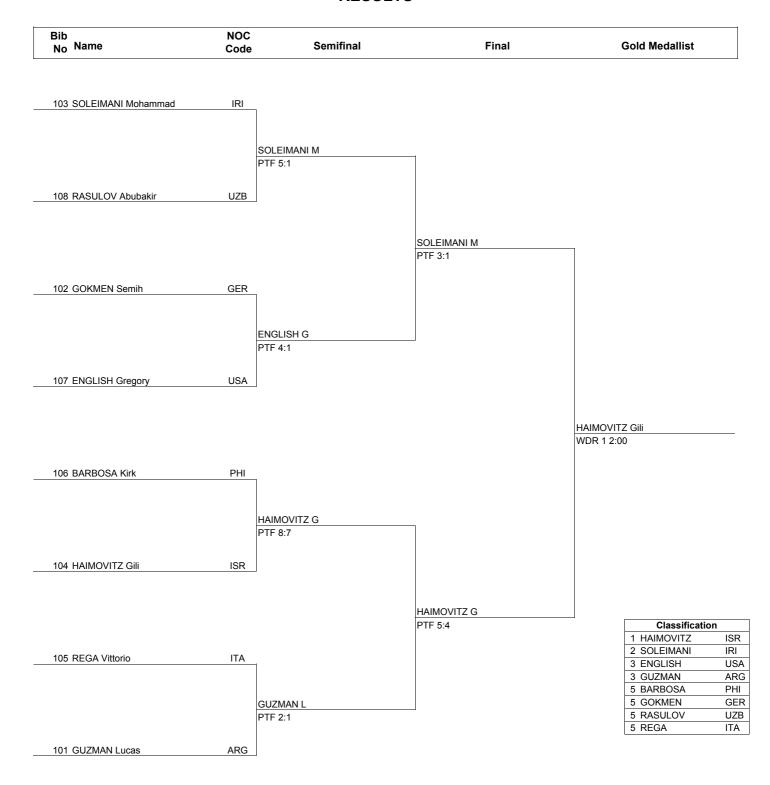

### **MEN'S +73KG**

### **RESULTS**

| Leg | eı | 1 | a | • |
|-----|----|---|---|---|
| Dec | `  |   |   |   |

DSQ Won by Disqualification
PUN Won by Punitive Declaration
WDR Won by Withdrawal

KO RSC Won by Knockout Won by Referee Stop Contest