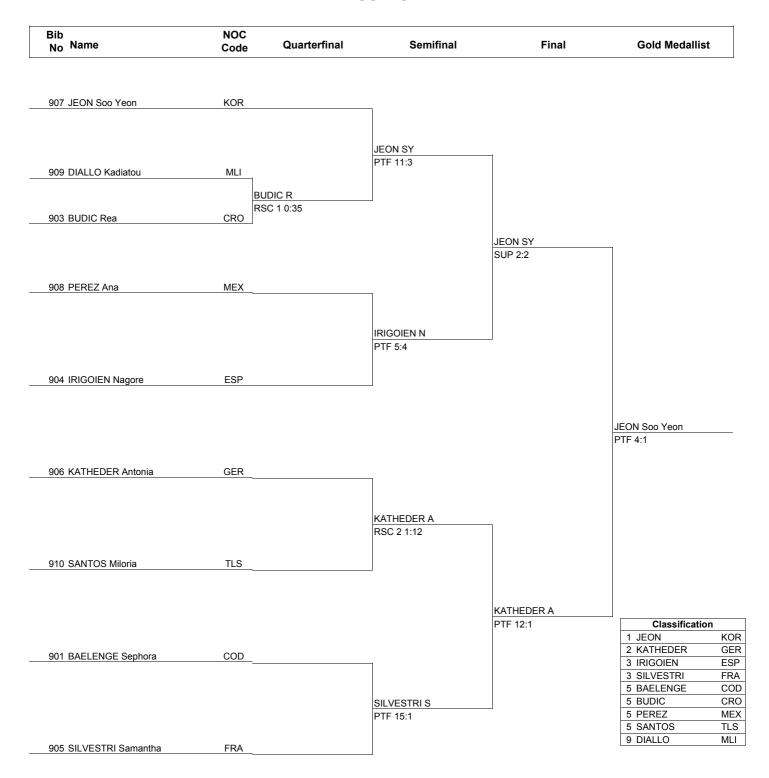

TUE 17 AUG 2010 14:00

#### WOMEN'S -55KG

## RESULTS

Legend:

DSQ Won by Final Score Won by Disqualification KO Won by Knockout PTF RSC PUN SUP Won by Punitive Declaration Won by Referee Stop Contest Won by Superiority WDR Won by Withdrawal

AGREN Jennifer (SWE) will progress to the next phase as DIOP Ndeye Coumba (SEN) was disqualified TKW055000\_C75 10.0 Report Created TUE 17 AUG 2010 20:21