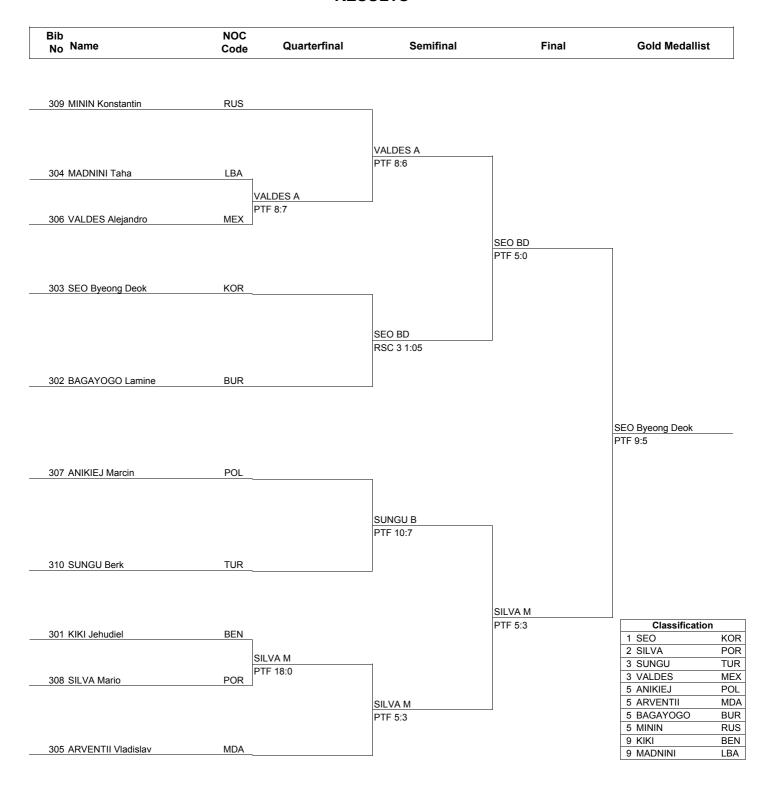

THU 19 AUG 2010 14:16

### **MEN'S +73KG**

### **RESULTS**

| Leg | eı | 1 | a | • |
|-----|----|---|---|---|
| Dec | `  |   |   |   |

DSQ Won by Disqualification
PUN Won by Punitive Declaration
WDR Won by Withdrawal

KO RSC Won by Knockout Won by Referee Stop Contest

PTF SUP Won by Final Score Won by Superiority

TKM173000\_C75 7.0

Report Created THU 19 AUG 2010 20:45