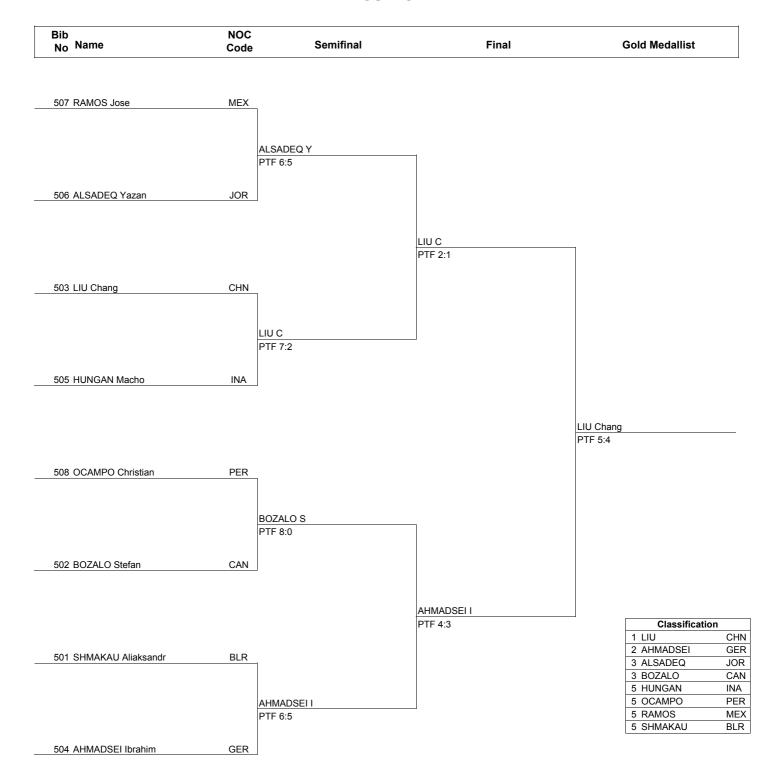

### **MEN'S +73KG**

### **RESULTS**

| Leg | eı | 1 | a | • |
|-----|----|---|---|---|
| Dec | `  |   |   |   |

DSQ Won by Disqualification
PUN Won by Punitive Declaration
WDR Won by Withdrawal

KO RSC Won by Knockout Won by Referee Stop Contest

PTF SUP Won by Final Score Won by Superiority

TKM173000\_C75 7.0

Report Created THU 19 AUG 2010 20:45