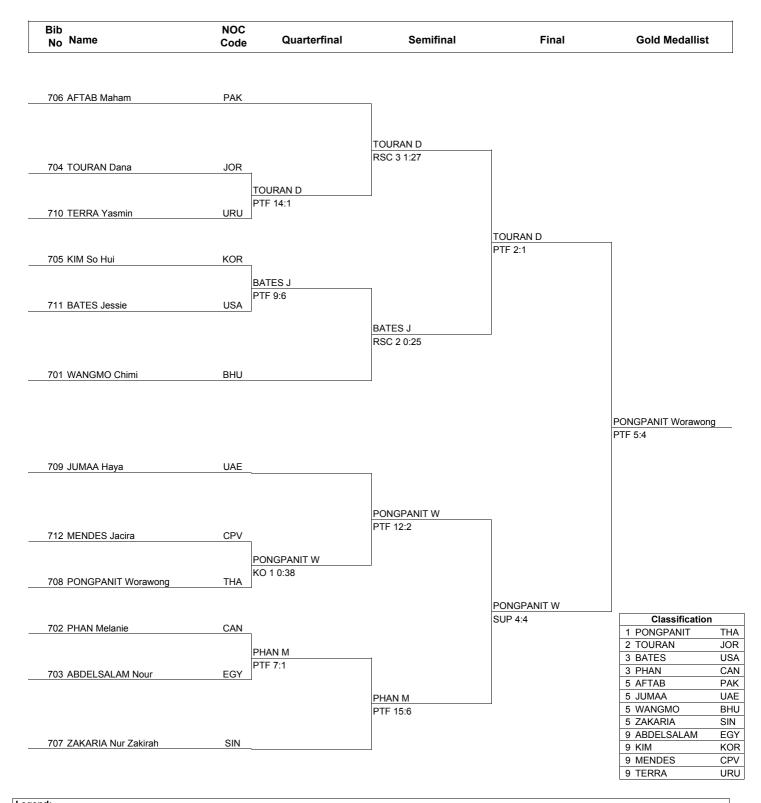

#### WOMEN'S -55KG

## RESULTS

Legend:

DSQ Won by Final Score Won by Disqualification KO Won by Knockout PTF RSC PUN SUP Won by Punitive Declaration Won by Referee Stop Contest Won by Superiority WDR Won by Withdrawal

AGREN Jennifer (SWE) will progress to the next phase as DIOP Ndeye Coumba (SEN) was disqualified TKW055000\_C75 10.0 Report Created TUE 17 AUG 2010 20:21