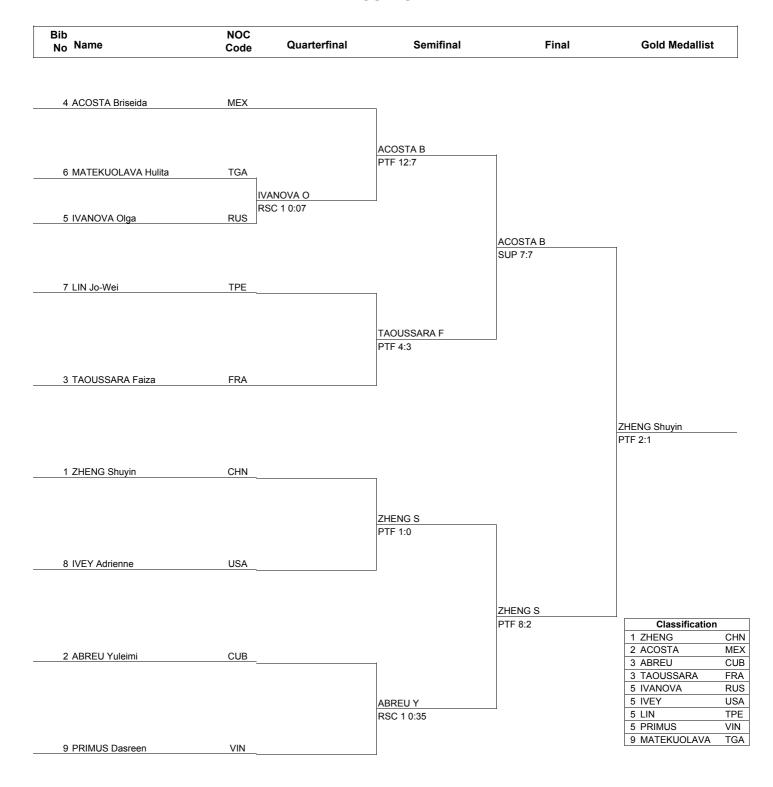

WED 18 AUG 2010 14:00

## WOMEN'S -63KG

#### RESULTS

| Legena | ı |
|--------|---|
| Deo    |   |

Won by Disqualification PUN Won by Punitive Declaration Won by Withdrawal WDR

KO RSC Won by Knockout Won by Referee Stop Contest

PTF SUP

Won by Final Score Won by Superiority

Report Created WED 18 AUG 2010 20:07

 $\Omega$  OMEGA

THU 19 AUG 2010 14:00